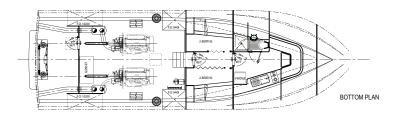

## 04-P86 16m Offshore Patrol Boat

Based on the successful lobster boat designs this hull has all the attributes required of an offshore patrol vessel. With accomodation for a crew of five and good cruising economy, extended coastal patrolling in all conditions is the expected duty of this design making it ideal for Police, Fisheries, Customs duties etc.

## PARTICULARS

Length Overall: 15.99 m LWL: 14.3m 5.0 m Beam (Max): Draft: 1.2 m Fuel Capacity: 3900 litres (Nom) Complement: 5 Crew Propulsion: MTU series 60 (650Bhp@2100rpm) ZF 325A Survey/Class: USI 2B or to class of IACS member Society