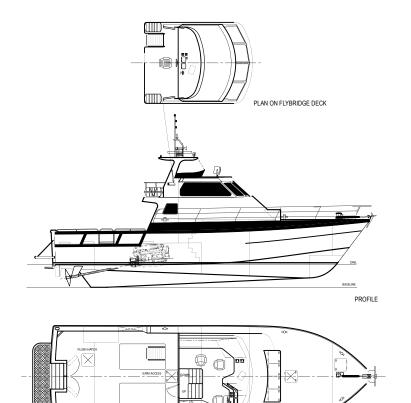

PLAN ON WHEELHOUSE AND MAIN DECKS

This drawing is the sole property of Bruyn Design, ABN 98 997 807 929 and may not be copied, reproduced, or modified, in whole or in part, without prior permission of Bruyn Design

## 04-P86 16m Offshore Patrol Boat

Based on the successful lobster boat designs this hull has all the attributes required of an offshore patrol vessel. With accomodation for a crew of five and good cruising economy, extended coastal patrolling in all conditions is the expected duty of this design making it ideal for Police, Fisheries, Customs duties etc.

## PARTICULARS

Length Overall: 15.99 m LWL: 14.3m 5.0 m Beam (Max): Draft: 1.2 m Fuel Capacity: 3900 litres (Nom) Complement: 5 Crew Propulsion: MTU series 60 (650Bhp@2100rpm) ZF 325A Survey/Class: USI 2B or to class of IACS member Society